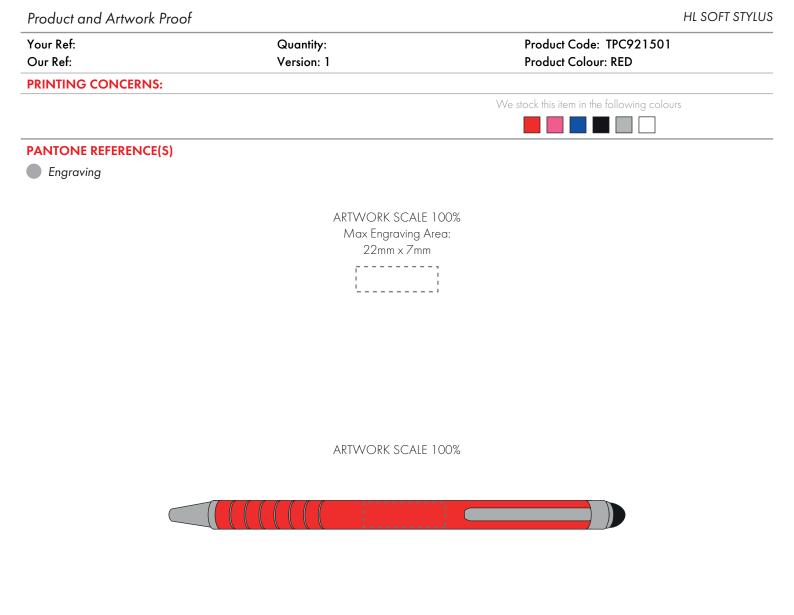

| The dashed line is to | domonstrato pr | int area and | will not an | nogr on vo | ur printed item |
|-----------------------|----------------|--------------|-------------|------------|-----------------|
| The dushed line is to | demonstrate pr | ini ureu unu |             | peur on yo | or primed nem   |